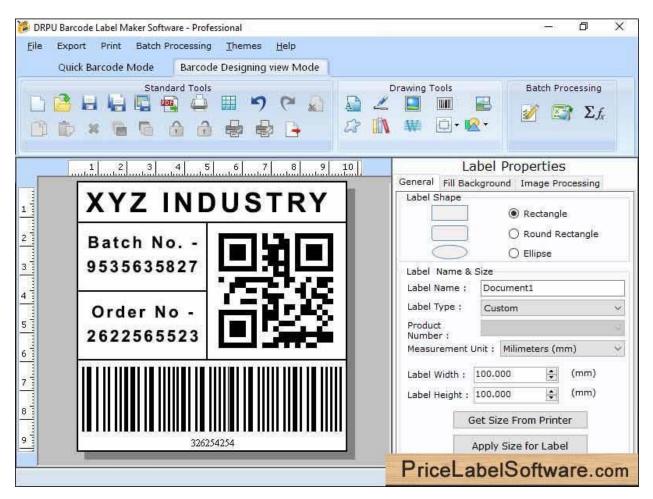

**Step 3:** Create barcode labels with Barcode Designing view Mode:

• Start creating your barcode labels or tags by customizing Label Properties like General (Lael Shape, Name, size, etc.) and Fill Background (Brush, Gradient, Transparent, image, etc.).

#### **Price Label Software**