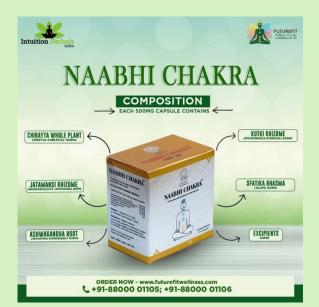

## Naabhi Chakra (5 TABLETS IN ONE BOX)

₹ 495.00 ₹ 700.00

Brand: Intuition Herbals India

**Product Type:** 

SKU:

Availability: In Stock

Naabhi Chakra Tablet is the only medicine to align Naabhi Chakra in just 5 minute, in English known as Solar Plexus. Naabhi Chakra is the third chakra in the energetic system in the Human Body.

IH1001

Quantity: - 1 +

Subtotal: ₹ 495.00

BUY IT NOW ♥ ADD TO WISHLIST

ADD TO CART

Product Description

Naabhi Chakra Tablet is the only medicine to align Naabhi Chakra in just 5 minute, in English known as Solar Plexus. Naabhi Chakra is the third chakra in the energetic system in the Human Body.

Naabhi Chakra Tablet is the only medicine to align Naabhi Chakra in just 5 minutes.

ORDER NOW - www.futurefitwellness.com +91-88000 01105; +91-88000 01106

+91-88000 01105, +91-88000 01106

TO KNOW MORE - www.futurefitwellness.com