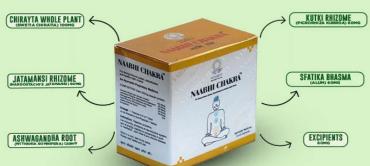

## Naabhi Chakra (5 TABLETS IN ONE BOX)

₹ 495.00 ₹ 700.00

Brand: Intuition Herbals India

**Product Type:** 

SKU:

Availability: In Stock

Naabhi Chakra Tablet is the only medicine to align Naabhi Chakra in just 5 minute, in English known as Solar Plexus. Naabhi Chakra is the third chakra in the energetic system in the Human Body.

IH1001

Quantity: - 1 +

Subtotal: ₹ 495.00

BUY IT NOW ♥ ADD TO WISHLIST

ADD TO CART

Product Description

Naabhi Chakra Tablet is the only medicine to align Naabhi Chakra in just 5 minute, in English known as Solar Plexus. Naabhi Chakra is the third chakra in the energetic system in the Human Body.

Naabhi Chakra Tablet is the only medicine to align Naabhi Chakra in just 5 minutes.

ORDER NOW - www.futurefitwellness.com +91-88000 01105; +91-88000 01106

+91-88000 01105, +91-88000 01106

TO KNOW MORE - www.futurefitwellness.com