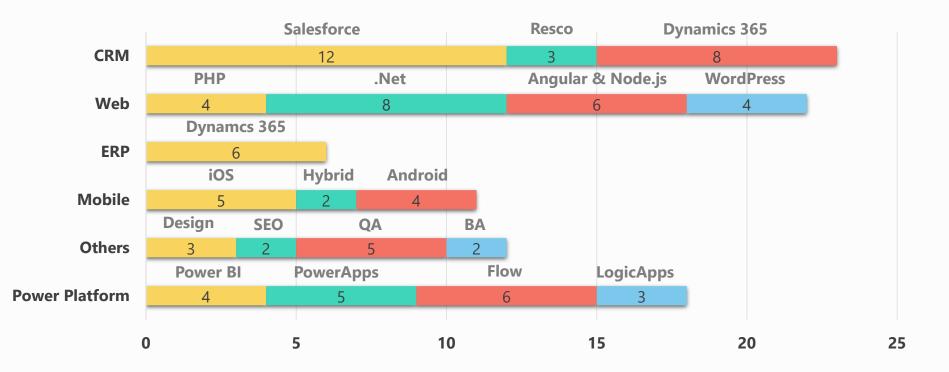

# Technology Expertise

| Dynamics 365<br>resco.net                     | CRM & ERP<br>• Salesforce<br>• Dynamics 365<br>• Resco Mobile CRM | Power BI                                                         | Emerging<br>PowerBl<br>PowerApps<br>Flow<br>LogicApps |                                          |
|-----------------------------------------------|-------------------------------------------------------------------|------------------------------------------------------------------|-------------------------------------------------------|------------------------------------------|
| Development                                   |                                                                   | Cloud                                                            | aws                                                   | Mobility                                 |
| <ul><li>ASP.NET MVC</li><li>Node.js</li></ul> |                                                                   | <ul> <li>Amazon Web Services</li> <li>Microsoft Azure</li> </ul> | Azure                                                 | <ul> <li>Android</li> <li>iOS</li> </ul> |