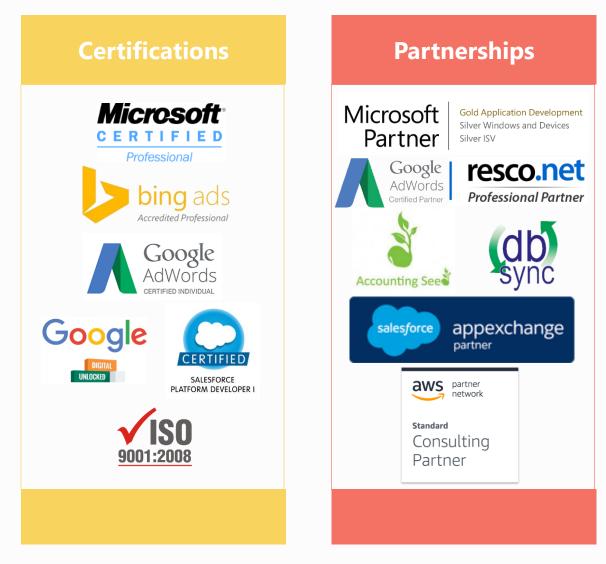

# Industry Affiliations

© 2019 Cynoteck Technology Solutions. All Rights Reserved.

# Our Employees

2019

At Cynoteck, we encourage learning and our employees keep themselves up-to-date with the latest versions of their respective technologies by appearing for certifications and tests for their technologies.