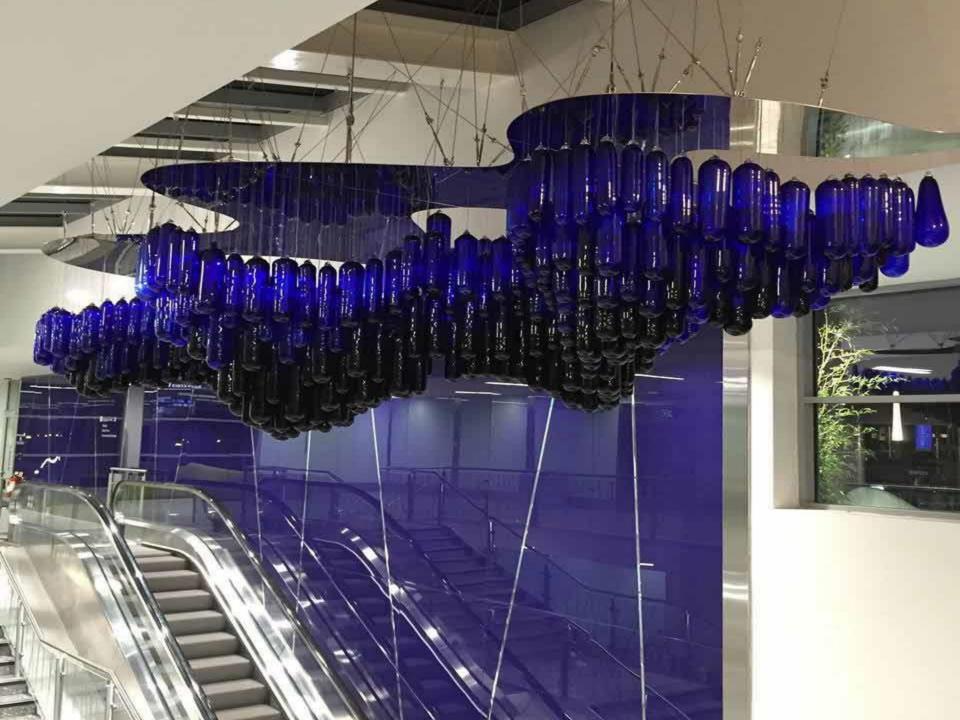

#### **BROWSE ARTIST PROJECTS**

- Abstract Art Send us a picture of the room the works are for and we can commission something that works beautifully in that room.
- <u>Digital</u> Digital works include any commercial illustrations, video, 3D holograms or digital art.
- Installation Art Hire an Installation Artist, Light Installation Art & Kinetic Artisis.
- <u>Landscape Paintings</u> Create beautiful inspiring Landscape paintings of any subject.
- Mural & Graffiti All types of Mural & Graffiti projects for commercial and private commissions.
- Pencil Drawings A pencil drawing can create a powerful effect and is extremely affordable.