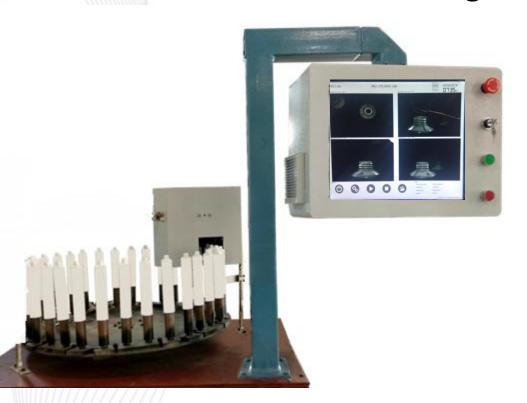

#### InspectIS – Single Camera Inspection

- Inspect Any items of sizes in 2D as per client requirements
- Defects Cosmetic,
   Dimensions, Material
   and Label Defects
- 3) Top/Side Mounted Cameras
- 4) Online & Offline Mode
- 5) Autoreject
- 6) HMI Intuitive, Modular and Easy to Use
- Auto Report
   Generation as per client requirement