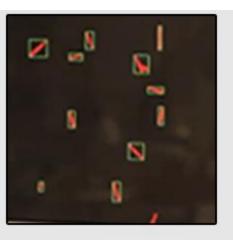

#### 3D Profile Scanning – zSCAN

- 1) Laser Based Profile Scanning System with 50 Micron Resolution 5000 Hz Scan Rate Use Case.
- 2) Weld Quality Inspection, Height Measurement, Part Quality & Profile, Presence / Absence, Black on Black Reading (tyres), Shiny Object reading (metal)