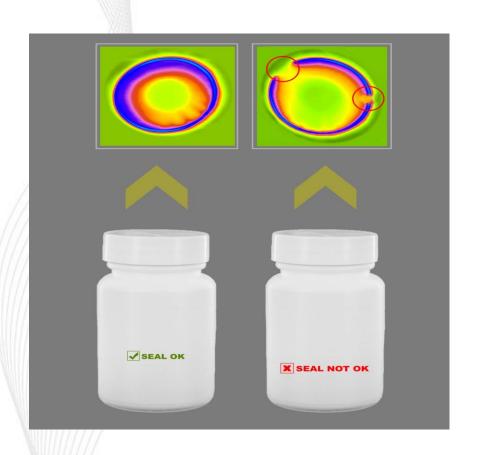

#### thermMOS – Seal Integrity Inspection

- High Speed Non Contact Induction Seal Integrity Inspection
- 2) Up-to 120 Bottles per Minute
- Feedback for Torque Control to Sealing Machine
- Detect issues such as under heating, over heating, missing or bent foil, damaged seal etc.
- 5) Automatic rejection of defective seals