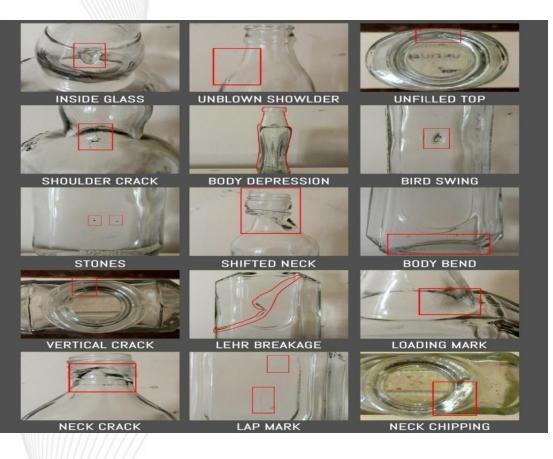

#### Glass Bottle Inspection

- High Speed Inspection of Multiple Defects in Float Glass, Solar Glass, Bottles, Tumblers.
- More than 25 defects of Glass can be detected.
- 3) 300 Bottle Per Minute.
- 4) Rejects defective bottles.
- 5) HMI Intuitive, Modular and Easy to Use.
- Auto Report Generation as per client requirement.