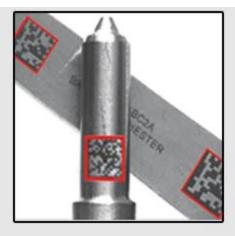

#### AutoTRACK

PATTERN TRACKING

SEED COUNTING

**OBJECT TRACKING** 

LOGO TRACKING

- 1) Track 3,000 objects / second
- 2) Read Rate 400 Hz
- Tracking Object Type 2D Marker Object Logo AR Marker Custom Shape, Active Markers.
- 4) Use Case Real time counting of Seeds/Tablets/Washers/Nuts/Bolts
- 5) HMI Intuitive, Modular and Easy to Use
- 6) Auto Report Generation as per client requirement