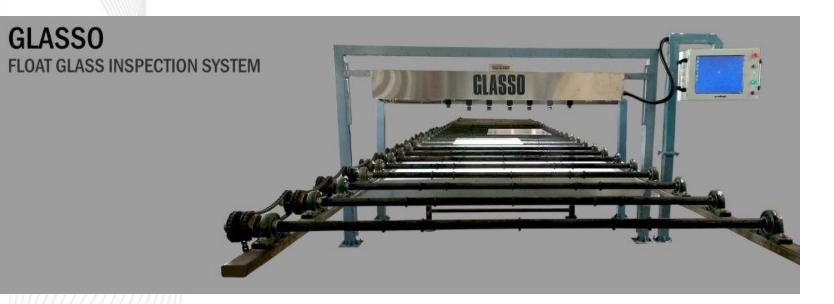

#### Float Glass Inspection

- 1) Inspect Float Glass at 20 meters / minute
- 2) Defects All cosmetic, furnace and roller defects
- 3) Top Mounted Camera System for Inspection
- 4) Online Directly mounted over the glass conveyor
- 5) Auto mark defective glass & send rejection signal to picker
- 6) HMI Intuitive, Modular and Easy to Use
- 7) Auto Report Generation as per client requirement