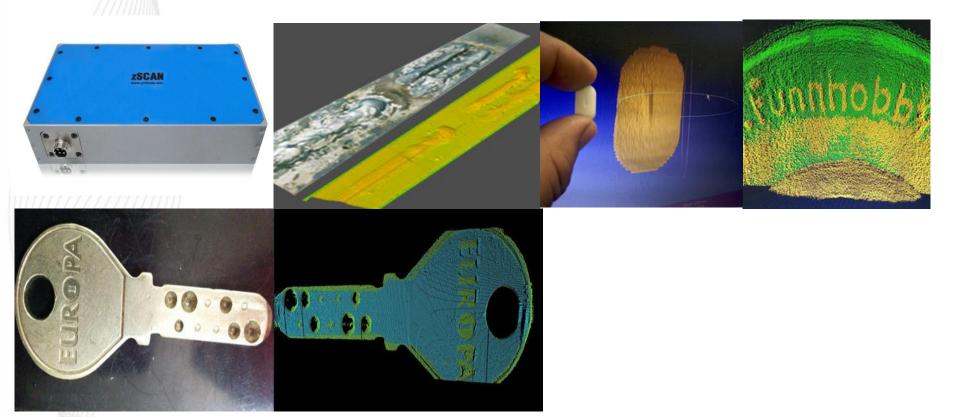

#### 3D Profile Scanning – zSCAN

- 1) Laser Based Profile Scanning System with 50 Micron Resolution 5000 Hz Scan Rate Use Case.
- 2) Weld Quality Inspection, Height Measurement, Part Quality & Profile, Presence / Absence, Black on Black Reading (tyres), Shiny Object reading (metal)