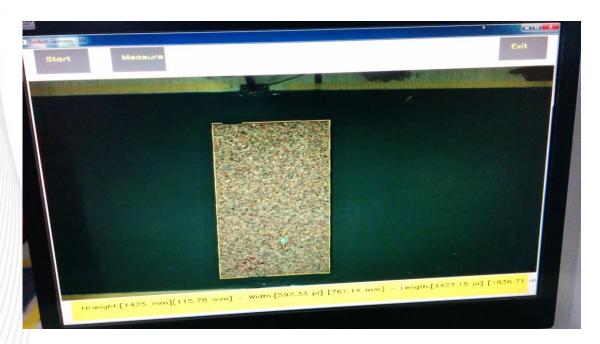

#### GeometricCAM – Auto Dimensioning

- 1) Inspect Dimensions in 3D
- Sizes Measures Dimensions (L\*B\*H) 2500 mm by 2500 mm by 300 mm with 1 mm accuracy
- 3) Online & Offline Mode
- 4) HMI Intuitive, Modular and Easy to Use
- 5) Autorejection
- 6) Auto Report Generation as per client requirement