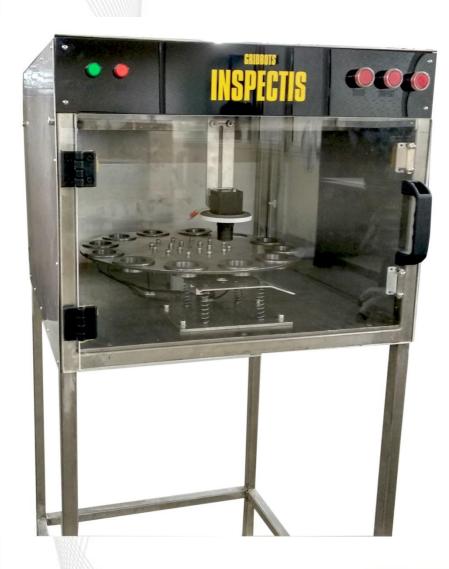

#### InspectIS – Single Camera Inspection

- Inspect Any items of sizes in 2D as per client requirements
- Defects Cosmetic,
   Dimensions, Material
   and Label Defects
- 3) Top/Side Mounted Cameras
- 4) Online & Offline Mode
- 5) Autoreject
- 6) HMI Intuitive, Modular and Easy to Use
- Auto Report
   Generation as per client requirement