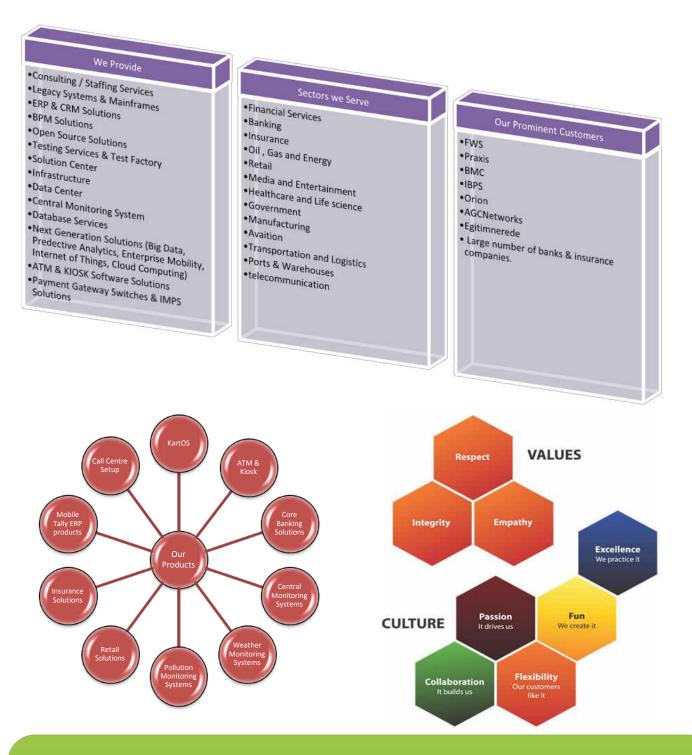

## Brief

Who we are?

Brindley Technologies TM

Brindley Technologies is a multinational company focused on developing, implementing, testing, supporting, maintenance and managing services for legacy systems and next generation technology solutions.

Brindley Technologies follows a well-defined process methodology, quality management, project management with global delivery centers across the globe and strong delivery skilled team. Our solutions are easy to operate, customize and require easy maintenance and training.

Our team is highly trained and well experienced international IT experts from the industry from top 10 companies having more than 20+ year's experience drive the company and provides the best of services to their customer worldwide. We help companies, vendors and clients to take their legacy business and investments made in IT software, IT infrastructure and IT managed services to Next Generation Technologies, better ROI and to be ahead of their competitors.