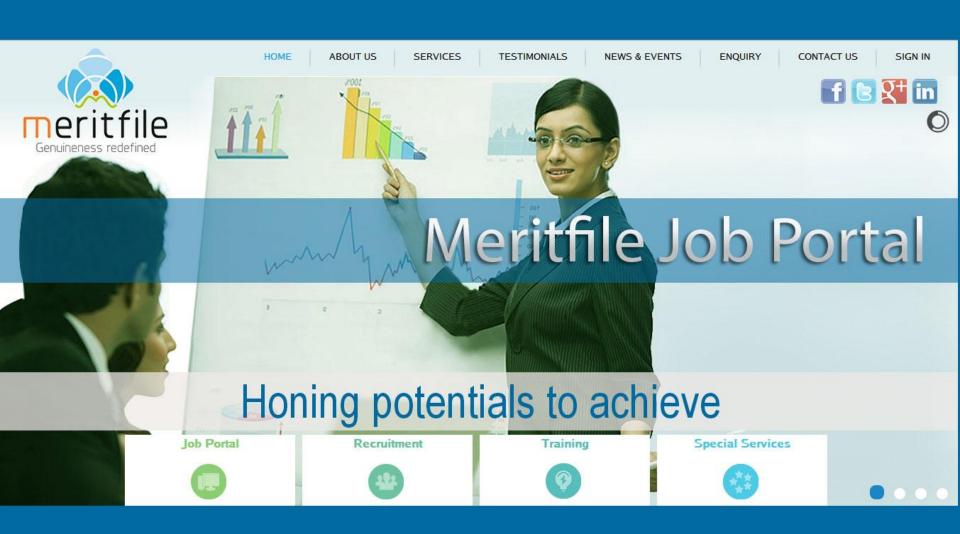

## Meritfile Global Job Portal http://meritfile.com

## **Features of Meritfile Job Portal**

FEATURES OF http://www.mertifile.com

EMPLOYER PROFILE MANAGEMENT SYSTEM

ONLINE INTERVIEW MANAGEMENT SYSTEM