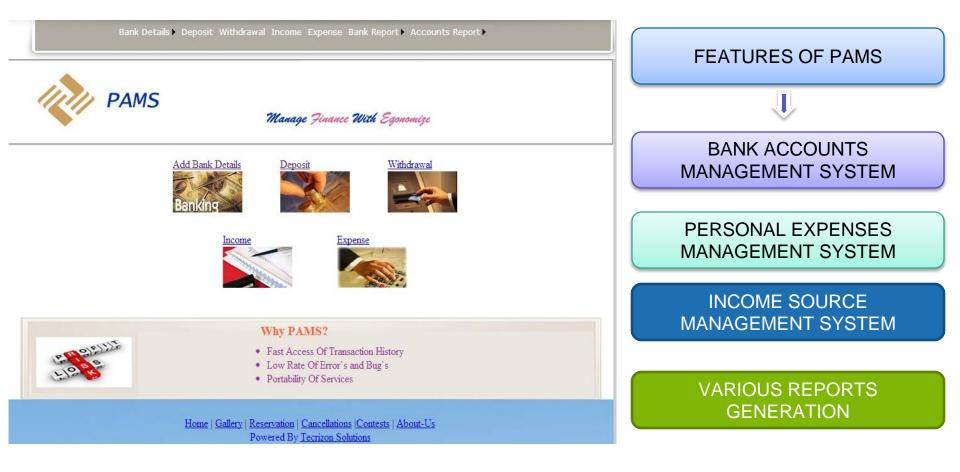

#### PAMS HOME PAGE

## A QUICK OVERVIEW OF PAMS INTERFACE

### **PAMS- PERSONAL ACCOUNT MANAGEMENT SYSTEM**

Welcome to the Personal Account Management System

#### Account Xpress With PAMS

PAMS is a personal finance management software loaded with features designed to help you manage your money accurately and efficiently. Track and reconcile ransactions for virtually any kind of account (credit cards, savings, checking, credit line, cash, etc.). Budget management is made easy with the help of user-defined in come and expense budget categories, budget projections, and budget versus actual comparison reports. A tree view structure similar to what you are used to see in Windows Explorer gives you access to the information you need quickly and easily. Features include presentation of a global cash flow picture, calculation of net inco -me over any given period of time, two distinct methods for managing your budget, transaction splitting into many accounts and/or budget categories, transaction sche -dules, transaction templates, support for multi-currencies, unlimited number of budget category levels, mmerous charts and reports related to your financial and budget activities.

#### Why PAMS?

- · Fast Access Of Transaction History
- · Low Rate Of Error's and Bug's
- · Portability Of Services

Home | Gallery | Reservation | Cancellations |Contests | About-Us Powered By Tecrizon Solutions