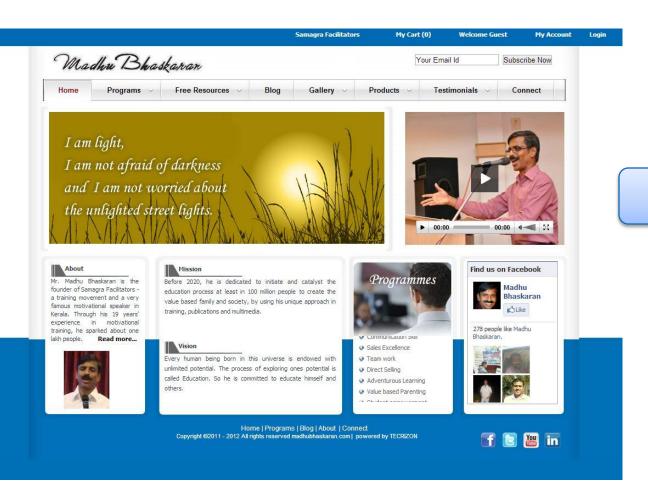

### http://www.madhubhaskaran.com – Personal Mentor MADHU BHASKARAN – CUSTOMIZED WEB APPLICATION

MADHU BHASKARAN HOME PAGE

## FEATURES OF http://www.madhubhaskaran.com

CONTENT MANAGEMENT SYSTEM

E-COMMERCE APPLICATION – (SHOPPING CART)

TESTIMONIAL AND FEEDBACK SYSTEM

PERSONAL BLOG

NEWS LETTER MANAGEMENT SYSTEM

USER PROFILE MANAGEMENT SYSTEM

IMAGE AND VIDEO GALLERY